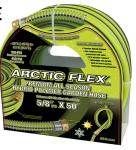

#### **ARCTIC FLEX 5/8"x50' HYRBRID**

**GARDEN HOSE** \$38.97 REG. \$45.90 36200110 ARCTIC FLEX.

#### **ARCTIC FLEX 5/8"x100' HYRBRID GARDEN HOSE**

\$69.97 **REG. \$77.90** 36200120 CTIC FLEX ARCTIC FLEX